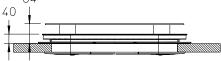

## REMARKS

- Glass Dome homologated ECE 43R
- Dark tinted glass
- Homologated according EC 2004/104
- Suits roof thickness 30mm 70mn
- High Quality Gaskets
- Internal frame easy to mount in outside frame
- Pre-drilled mounting holes in outside frame