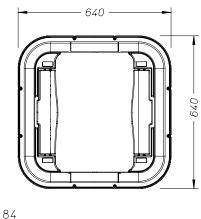

## **TECHNICAL DETAILS**

| Part. No. | Description                  | Aperture Size                           | Radius | Glass                                                             |
|-----------|------------------------------|-----------------------------------------|--------|-------------------------------------------------------------------|
| 90-5000-E | Roof Hatch Electric 24 Volt* | 530 <sup>+5</sup> -0x 530 <sup>+5</sup> | R80    | UV Transmission 6%, Heat Transmission 16%, Light Transmission 17% |