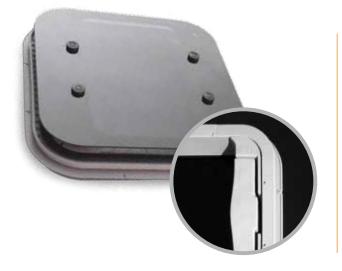

## REMARKS

- Glass Dome homologated ECE 43R
- Dark tinted glass
- Homologated according EC 2004/104
- Suits roof thickness 30mm 70mn
- High Quality Gaskets
- Internal frame easy to mount in outside frame
- Pre-drilled mounting holes in outside frame