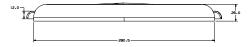

## **TECHNICAL DETAILS**

| Part. No. | Description                                  | Colour                 | Voltage<br>V | LED Light               | Overall<br>Diameter | Material |
|-----------|----------------------------------------------|------------------------|--------------|-------------------------|---------------------|----------|
| 35-2800   | Internal Valve "Flower Power"                | White                  |              |                         | 280                 | ABS      |
| 35-2810   | Internal Valve "Flower Power"                | Light Grey             |              |                         | 280                 | ABS      |
| 35-2820   | Internal Valve "Flower Power"                | Light Grey / Dark grey |              |                         | 280                 | ABS      |
|           |                                              |                        |              |                         |                     |          |
| 35-2900   | Internal Valve "Flower Power" with LED Light | White                  | 12           | 21 White / 9 Blue LED's | 280                 | ABS      |
| 35-2905   | Internal Valve "Flower Power" with LED Light | White                  | 24           | 21 White / 9 Blue LED's | 280                 | ABS      |
|           |                                              |                        |              |                         |                     |          |
| 35-2910   | Internal Valve "Flower Power" with LED Light | Light Grey             | 12           | 21 White / 9 Blue LED's | 280                 | ABS      |
| 35-2915   | Internal Valve "Flower Power" with LED Light | Light Grey             | 24           | 21 White / 9 Blue LED's | 280                 | ABS      |
|           |                                              |                        |              |                         |                     |          |
| 35-2920   | Internal Valve "Flower Power" with LED Light | Light Grey / Dark grey | 12           | 21 White / 9 Blue LED's | 280                 | ABS      |
| 35-2925   | Internal Valve "Flower Power" with LED Light | Light Grey / Dark grey | 24           | 21 White / 9 Blue LED's | 280                 | ABS      |