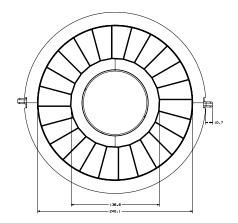

## **TECHNICAL DETAILS**

| Part. No. | Description                                  | Colour                 | Voltage<br>V | LED Light               | Overall<br>Diameter | Material |
|-----------|----------------------------------------------|------------------------|--------------|-------------------------|---------------------|----------|
| 35-2800   | Internal Valve "Flower Power"                | White                  |              |                         | 280                 | ABS      |
| 35-2810   | Internal Valve "Flower Power"                | Light Grey             |              |                         | 280                 | ABS      |
| 35-2820   | Internal Valve "Flower Power"                | Light Grey / Dark grey |              |                         | 280                 | ABS      |
|           |                                              |                        |              |                         |                     |          |
| 35-2900   | Internal Valve "Flower Power" with LED Light | White                  | 12           | 21 White / 9 Blue LED's | 280                 | ABS      |
| 35-2905   | Internal Valve "Flower Power" with LED Light | White                  | 24           | 21 White / 9 Blue LED's | 280                 | ABS      |
|           |                                              |                        |              |                         |                     |          |
| 35-2910   | Internal Valve "Flower Power" with LED Light | Light Grey             | 12           | 21 White / 9 Blue LED's | 280                 | ABS      |
| 35-2915   | Internal Valve "Flower Power" with LED Light | Light Grey             | 24           | 21 White / 9 Blue LED's | 280                 | ABS      |
|           |                                              |                        |              |                         |                     |          |
| 35-2920   | Internal Valve "Flower Power" with LED Light | Light Grey / Dark grey | 12           | 21 White / 9 Blue LED's | 280                 | ABS      |
| 35-2925   | Internal Valve "Flower Power" with LED Light | Light Grey / Dark grey | 24           | 21 White / 9 Blue LED's | 280                 | ABS      |