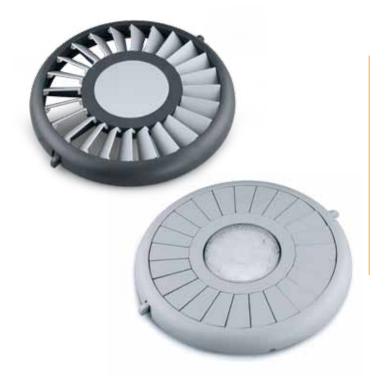

## **Internal Valve**

## **TECHNICAL DETAILS**

| Part. No. | Description                                  | Colour                 | Voltage<br>V | LED Light               | Overall<br>Diameter | Material |
|-----------|----------------------------------------------|------------------------|--------------|-------------------------|---------------------|----------|
| 35-2800   | Internal Valve "Flower Power"                | White                  |              |                         | 280                 | ABS      |
| 35-2810   | Internal Valve "Flower Power"                | Light Grey             |              |                         | 280                 | ABS      |
| 35-2820   | Internal Valve "Flower Power"                | Light Grey / Dark grey |              |                         | 280                 | ABS      |
|           |                                              |                        |              |                         |                     |          |
| 35-2900   | Internal Valve "Flower Power" with LED Light | White                  | 12           | 21 White / 9 Blue LED's | 280                 | ABS      |
| 35-2905   | Internal Valve "Flower Power" with LED Light | White                  | 24           | 21 White / 9 Blue LED's | 280                 | ABS      |
|           |                                              |                        |              |                         |                     |          |
| 35-2910   | Internal Valve "Flower Power" with LED Light | Light Grey             | 12           | 21 White / 9 Blue LED's | 280                 | ABS      |
| 35-2915   | Internal Valve "Flower Power" with LED Light | Light Grey             | 24           | 21 White / 9 Blue LED's | 280                 | ABS      |
|           |                                              |                        |              |                         |                     |          |
| 35-2920   | Internal Valve "Flower Power" with LED Light | Light Grey / Dark grey | 12           | 21 White / 9 Blue LED's | 280                 | ABS      |
| 35-2925   | Internal Valve "Flower Power" with LED Light | Light Grey / Dark grey | 24           | 21 White / 9 Blue LED's | 280                 | ABS      |