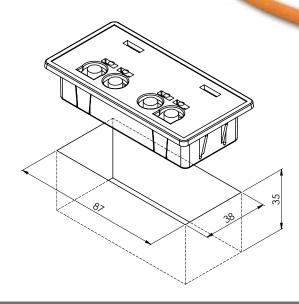

## **TECHNICAL DETAILS**

| Part. No. | Description                                 | Voltage<br>V | Outside Dimensions |
|-----------|---------------------------------------------|--------------|--------------------|
| 30-6000   | Control Unit 24 Volt for Electric Roofhatch | 24*          | 96 x 49 x 28mm     |