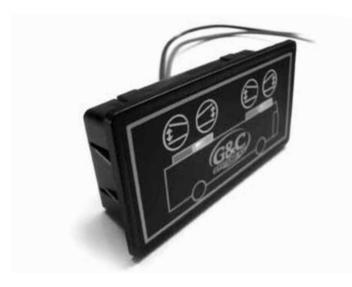

## **CONTROL UNIT**

EMC APPROVED

colour

## **REMARKS**

- Homologated according EC 2004/104
- The unit 30-6000 can control one or two electrical operated roof hatches
- To open/close front and backside of the roofhatch
- The position of the dome can be seen on the display (green Led's)
- The unit closes automatically when the ignition key is turned off
- Even when the ignition key is off, the hatch can be opened for ventilation
- The panel display has a current save function, reacting to usage
- Illumination with Orange Led's for the push buttons