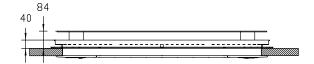

## REMARKS

- Emergency exit according EC2001/85
- Glass Dome homologated ECE 43R
- Suits roof thickness 30mm 70mm
- High Quality Gaskets
- Internal frame easy to mount in outside frame
- Pre-drilled mounting holes in outside frame
- With breakglass hammer