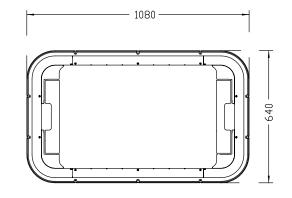

## MANUAL 970 X 530

| Part. No.      | Description                  | Aperture Size                                 | Radius | Glass                                                             |
|----------------|------------------------------|-----------------------------------------------|--------|-------------------------------------------------------------------|
| 90-6000-DG-LUS | Roof Hatch Manual Dark Glass | 970 <sup>+10</sup> /-0x 530 <sup>+5</sup> /-0 | R80    | UV Transmission 6%, Heat Transmission 16%, Light Transmission 17% |